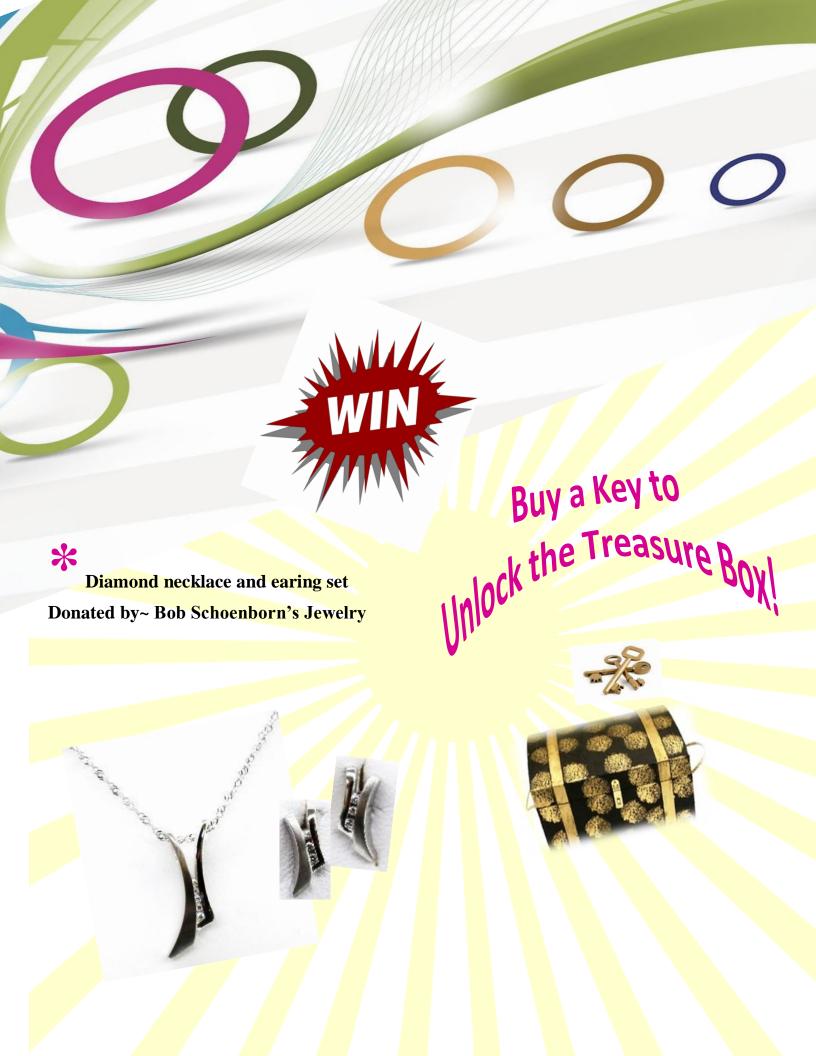

Necklace/bracelet/earring set

Donated By: Ross & Lisa Westphalen

**Donated By- East Central/Select Sires -Kurt Barnes** 

Embroidered Dish Towels

Set of 12

Donated By- Lance & Janelle Liermann

Donated by- Mike & Margaret Raleigh of Elmwood, Wisconsin