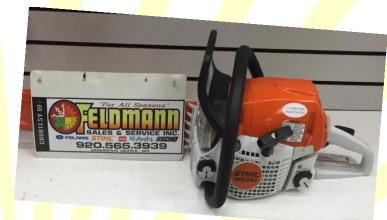

Donated By- The Wreath Factory

\*STIHL MS 251Wood Boss 18" Chainsaw Donated by-Feldmann Sales & Service

\* 1 Night Stay
Donated by- Ostoff Resort

#95 Datone Jones signed jersey
Donated By: Randy Pingel Rural Mutual Ins.