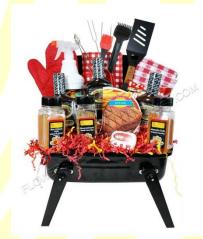

## Grill<mark>ers Paradise Bask</mark>et

Includes: small weber charcoal grill, bbq sauces/spices/meat rubs, grilling utensils