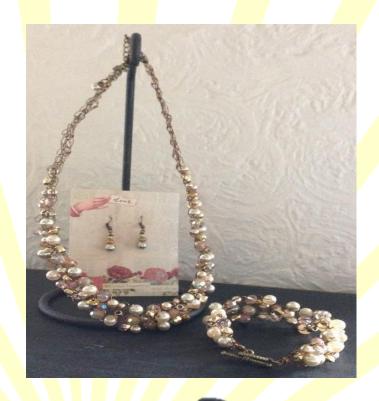

Necklace/bracelet/earring set

Donated By: Ross & Lisa Westphalen

**Donated By- East Central/Select Sires -Kurt Barnes** 

Embroidered Dish Towels

Set of 12

Donated By- Lance & Janelle Liermann

Donated by- Mike & Margaret Raleigh of Elmwood, Wisconsin