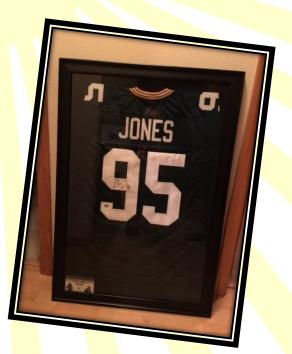

Donated By- The Wreath Factory

\*STIHL MS 251Wood Boss 18" Chainsaw Donated by-Feldmann Sales & Service

\* 1 Night Stay
Donated by- Ostoff Resort

#95 Datone Jones signed jersey
Donated By: Randy Pingel Rural Mutual Ins.