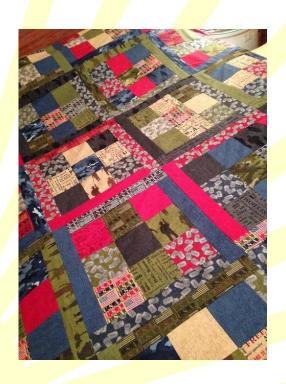

# LIVE & SILENT AUCTION ITEMS

Queen Size Quilt

Made & Donated By
Ross & Lisa Westphalen

Quilting by-Graceful Stitches
Julia Rockwell

\*Autographed Packer Football

Donated by- Green Bay Backer Organization

36" Fresh Bals<mark>am W</mark>reath