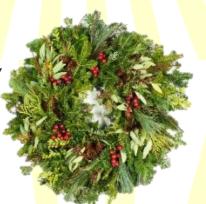

# LIVE & SILENT AUCTION ITEMS

Queen Size Quilt

Made & Donated By
Ross & Lisa Westphalen

Quilting by-Graceful Stitches
Julia Rockwell

\*Autographed Packer Football

Donated by- Green Bay Backer Organization

36" Fresh Bals<mark>am W</mark>reath

Donated By- The Wreath Factory

\*STIHL MS 251Wood Boss 18" Chainsaw Donated by-Feldmann Sales & Service

\* 1 Night Stay
Donated by- Ostoff Resort

#95 Datone Jones signed jersey
Donated By: Randy Pingel Rural Mutual Ins.