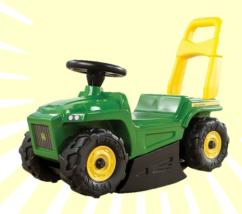

## \*2 CLUB LEVEL

Donated by- Milwaukee Brewers Game Tickets

Saxon embroidered t-shirt in a Saxon Box Donated by-SAXON Creamery

Sit-n-Scoot Rocking Gator

& \$10 Gift Card

Donated by- Eis Implement