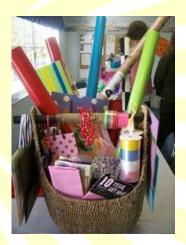

## Gift Wrap Lovers Basket

Includes:Xmas wrapping paper,ribbon, bows,name tages and a plastic tote for storage