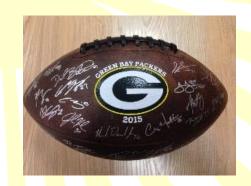

# LIVE & SILENT AUCTION ITEMS

Queen Size Quilt

Made & Donated By
Ross & Lisa Westphalen

Quilting by-Graceful Stitches
Julia Rockwell

\*Autographed Packer Football

Donated by- Green Bay Backer Organization

36" Fresh Bals<mark>am W</mark>reath